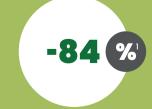

## **I EFFICACY**

According to 93%
of subjects,
high decrease
of discomforts
sensations after
the first application