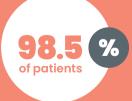

#### Cicalfate+

Efficacy and tolerance of a soothing cream for epidermal repair



# Cicalfate+



**7** countries

1317

patients

2 72% Women

28% Men

## **Study objectives**

Assess the efficacy and tolerance of CICALFATE+ repairing protective cream



**ALONE** 

IN ASSOCIATION



CICALFATE+ IN EVERYDAY
DERMATOLOGICAL, GYNECOLOGICAL
AND PEDIATRIC INDICATIONS,
FOLLOWING SURGERY
AND DERMATOLOGICAL PROCEDURES
OR IN ONCO-DERMATOLOGICAL
INDICATIONS<sup>1</sup>

#### **EFFICACITY**

According to doctors, the cream is "very effective" or "effective" for



#### EFFICACITY

Improvement of the quality of epidermal repair for



### TOLERABILITY

Tolerability is "very good" or "good" for