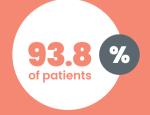

#### **EFFICACITY**

According to doctors, the cream is "very effective" or "effective" for