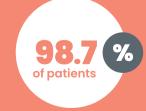

#### Cicalfate+

Efficacy and tolerance of a soothing cream for epidermal repair



# Cicalfate+



**7** countries

1317

patients

2 72% Women

28% Men

## **Study objectives**

Assess the efficacy and tolerance of CICALFATE+ repairing protective cream



**ALONE** 

IN ASSOCIATION



CICALFATE+ IN EVERYDAY
DERMATOLOGICAL, GYNECOLOGICAL
AND PEDIATRIC INDICATIONS,
FOLLOWING SURGERY
AND DERMATOLOGICAL PROCEDURES
OR IN ONCO-DERMATOLOGICAL
INDICATIONS<sup>1</sup>

#### **EFFICACITY**

According to doctors, the cream is "very effective" or "effective" for



#### EFFICACITY

Improvement of the quality of epidermal repair for



### TOLERABILITY

Tolerability is "very good" or "good" for